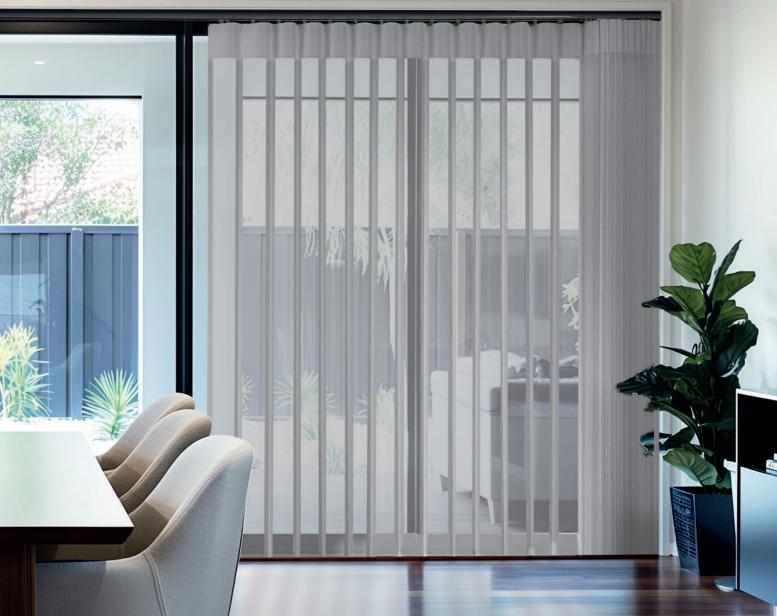

#### — THE ALLUSION® BLIND COLLECTION —

If you're looking to create an instant impact in your home with something a little different then Allusion® blinds would be the perfect choice. Suitable for all window types, Allusion® blinds really come into their own in larger windows and bi-folding doors where their unique flowing fabric vanes allow you to enjoy both light and privacy.

### TRANSFORM ANY SPACE

WITH ALLUSION® BLINDS

Allusion® blinds offer the ultimate in shading flexibility and privacy.

Made with a stunning combination of sheer and opaque textured fabric Allusion® blinds look particularly stunning in larger windows, bi-folding and patio doors.

Cleverly combining the delicacy of a voile fabric with the versatility of rotating vertical louvres, Allusion® looks sensational and offers a number of light and privacy options.

With the fabric vanes open during the day you can still enjoy your view, you can even walk through the blind to your outside space whilst still retaining the ambience.