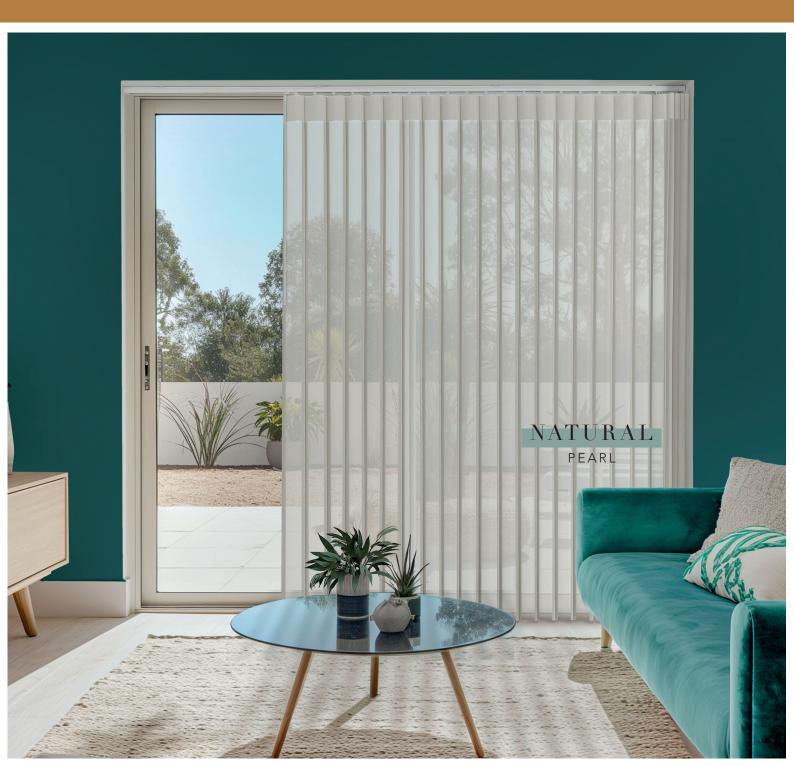

# ALLUSION BLINDS

— ADD A DESIGNER LOOK TO YOUR HOME—

Our Allusion® blinds are a styled with our sleek Vogue headrail available in natural anodised, white, birch white, black and anthracite grey.

When the blinds are closed at night you can have total privacy, warmth and security.

Choose from three stunning fabric ranges designed to suit any room.

View the full collection by visiting your local stockist or our website, where you can order complimentary fabric samples.