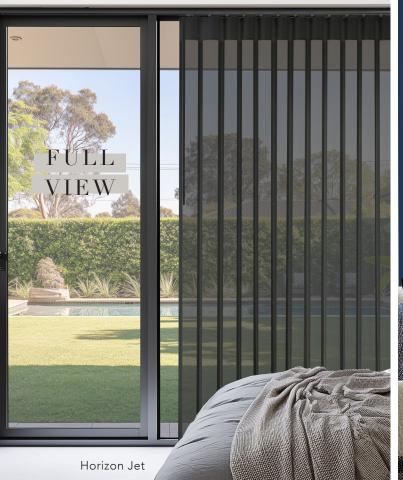

When the blinds are closed at night you can have total privacy, warmth and security.

Choose from three stunning fabric ranges designed to suit any room.

View the full collection by visiting your local stockist or our website, where you can order complimentary fabric samples.