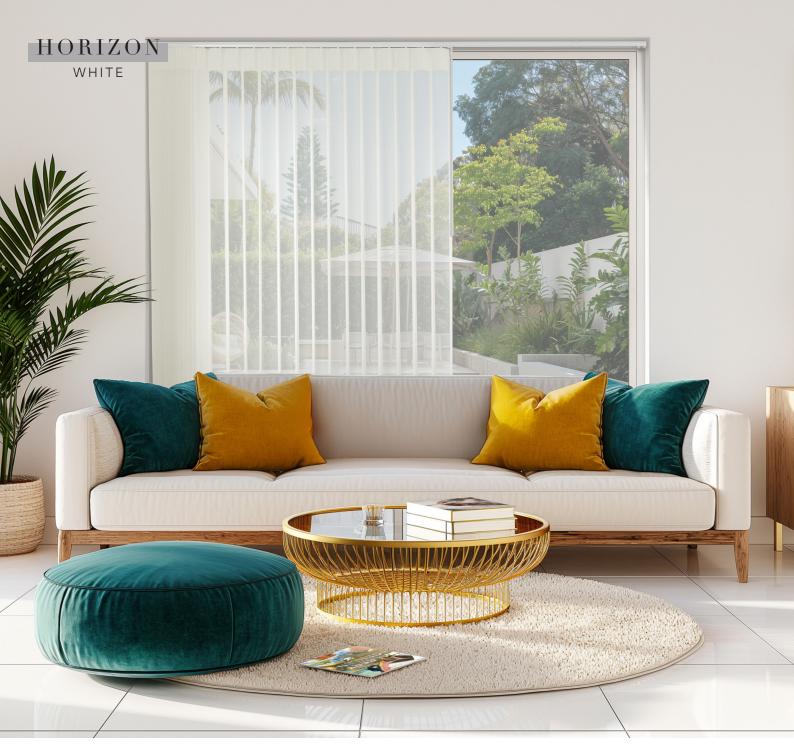

# ALLUSION BLINDS

— ADD A DESIGNER LOOK TO YOUR HOME—

Our Allusion® blinds are a styled with our sleek Vogue headrail available in natural anodised, white, birch white, black and anthracite grey.

### TRANSFORM ANY SPACE

WITH ALLUSION® BLINDS

Allusion® blinds offer the ultimate in shading flexibility and privacy.

Made with a stunning combination of sheer and opaque textured fabric Allusion® blinds look particularly stunning in larger windows, bi-folding and patio doors.