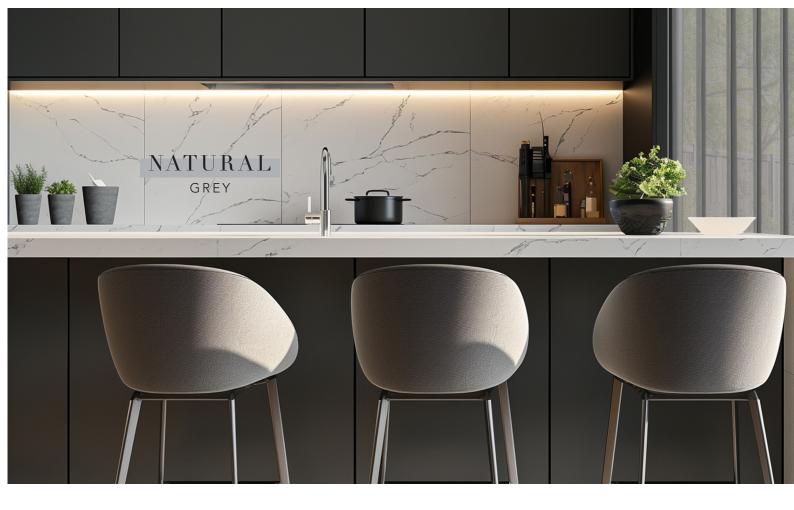

### TRANSFORM ANY SPACE

WITH ALLUSION® BLINDS

Allusion® blinds offer the ultimate in shading flexibility and privacy.

Made with a stunning combination of sheer and opaque textured fabric Allusion® blinds look particularly stunning in larger windows, bi-folding and patio doors.