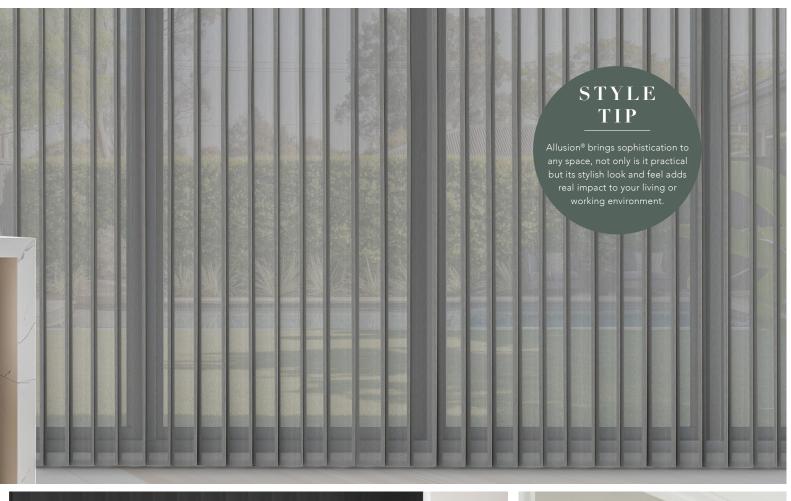

Cleverly combining the delicacy of a voile fabric with the versatility of rotating vertical louvres, Allusion® looks sensational and offers a number of light and privacy options.

With the fabric vanes open during the day you can still enjoy your view, you can even walk through the blind to your outside space whilst still retaining the ambience.

When the blinds are closed at night you can have total privacy, warmth and security.

Choose from three stunning fabric ranges designed to suit any room.

View the full collection by visiting your local stockist or our website, where you can order complimentary fabric samples.